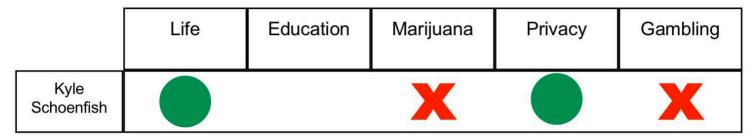

## Senate

Cumulative Pro-Family Score While in Office:

Kyle Schoenfish: 73%

Candidate has a good voting record on this issue or submitted a strong response via survey.

Candidate has a weak voting record on this issue or submitted a weak response via survey.

No symbol: Candidate has a mixed or moderate voting record on this issue, or has never voted on the issue (Incumbents). Candidate gave an inconclusive answer via survey, or did not respond (New candidates).