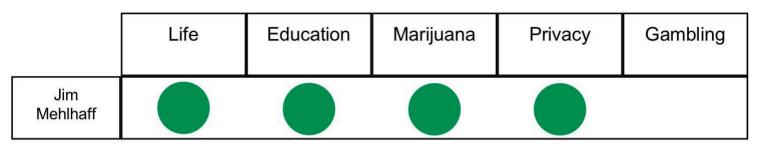

Cumulative Pro-Family Score While in Office: Mike Weisgram: 78% Will Mortenson: 65%

Candidate has a good voting record on this issue or submitted a strong response via survey.

X Candidate has a weak voting record on this issue or submitted a weak response via survey.

No symbol: Candidate has a mixed or moderate voting record on this issue, or has never voted on the issue (Incumbents). Candidate gave an inconclusive answer via survey, or did not respond (New candidates).