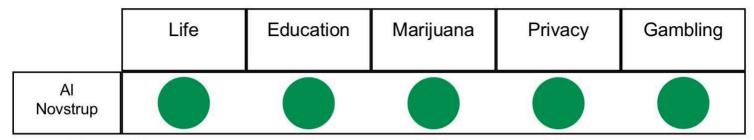

## District 3

## Senate



Cumulative Pro-Family Score While in Office:

Al Novstrup: 99%

## House

|                        | Life | Education | Marijuana | Privacy | Gambling |
|------------------------|------|-----------|-----------|---------|----------|
| Brandei<br>Schaefbauer |      |           |           |         |          |
| Carl<br>Perry          |      |           |           |         |          |

Cumulative Pro-Family Score While in Office:

Carl Perry: 86%



Candidate has a weak voting record on this issue or submitted a weak response via survey.

No symbol: Candidate has a mixed or moderate voting record on this issue, or has never voted on the issue (Incumbents). Candidate gave an inconclusive answer via survey, or did not respond (New candidates).