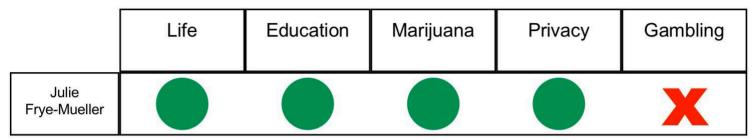

## Senate

Cumulative Pro-Family Score While in Office:

Julie Frye-Mueller: 93%