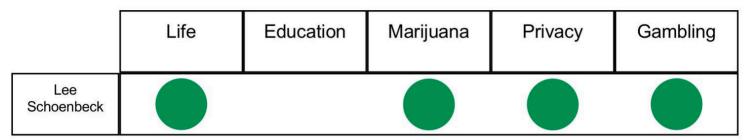

## District 5

## Senate



Cumulative Pro-Family Score While in Office:

Lee Schoenbeck: 73%

## House

|                  | Life | Education | Marijuana | Privacy | Gambling |
|------------------|------|-----------|-----------|---------|----------|
| Hugh<br>Bartels  |      | X         |           | X       |          |
| Byron<br>Callies |      |           |           |         |          |
| Kahden<br>Mooney |      |           |           |         |          |

Cumulative Pro-Family Score While in Office:

Hugh Bartels: 69%



Candidate has a weak voting record on this issue or submitted a weak response via survey.

No symbol: Candidate has a mixed or moderate voting record on this issue, or has never voted on the issue (Incumbents). Candidate gave an inconclusive answer via survey, or did not respond (New can